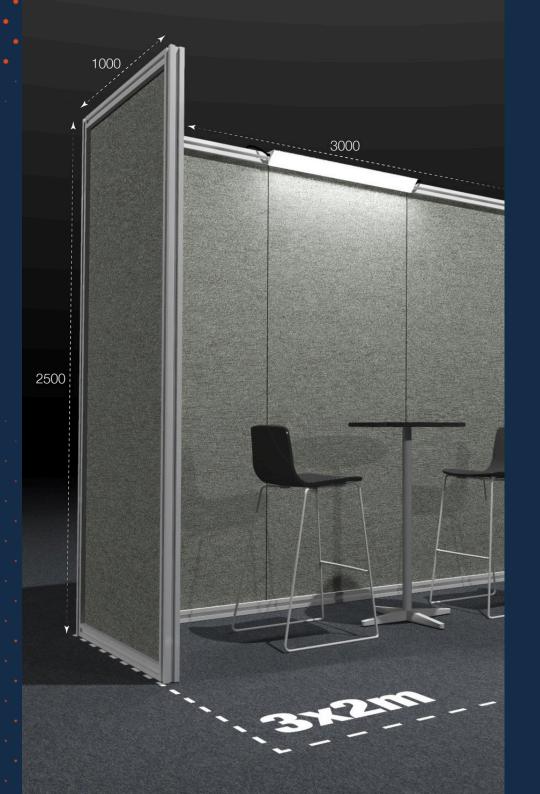

### Silver (3x2m) - Artwork

- Member £1,925 Non-Member £2,750
- 3x2m (1m depth side walls)
- > Fully printed graphic background on recyclable card on all panels of shell scheme
- > Furniture package choice of:
  - Poseur Table + 2 Chairs
  - Trestle Table + 2 Chairs
  - ( ) Cafe Table + 2 Chairs
- 1x LED light bar
- 1x 500W socket
- 2x Exhibitor Passes

# **Non-Artwork Option**

- Member £1,535 Non-Member £2,085
- Includes everything listed above except for fully printed graphics on your stand

Please note all costs are excluding VAT