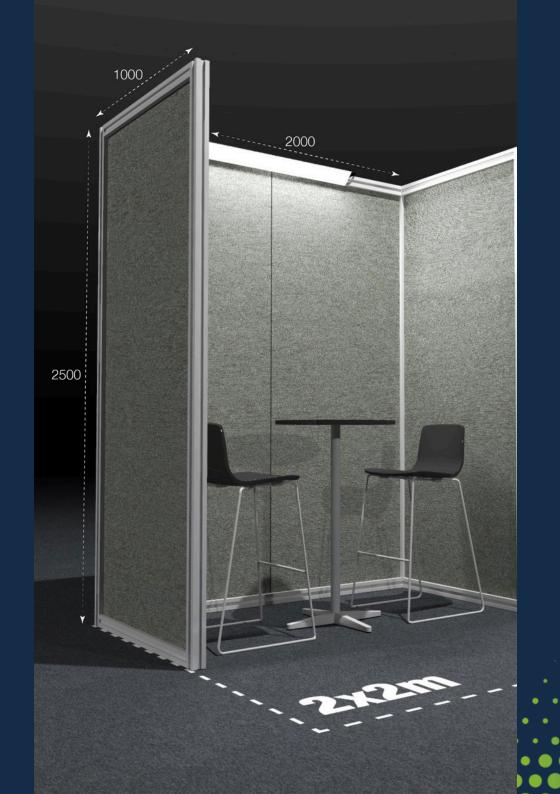

#### Bronze (2x2m) - Artwork

- Member £1,595 Non-Member £2,310
- 2x2m (1m depth side walls)
- Fully printed graphic background on recyclable card on all panels of shell scheme
- > Furniture package choice of:
  - Poseur Table + 2 Chairs
  - Trestle Table + 2 Chairs
  - O Cafe Table + 2 Chairs
- 1x LED light bar
- 1x 500W socket
- 2x Exhibitor Passes

## **Non-Artwork Option**

- Member £1,205 Non-Member £1,755
- Includes everything listed above except for fully printed graphics on your stand
  - Please note all costs are excluding VAT