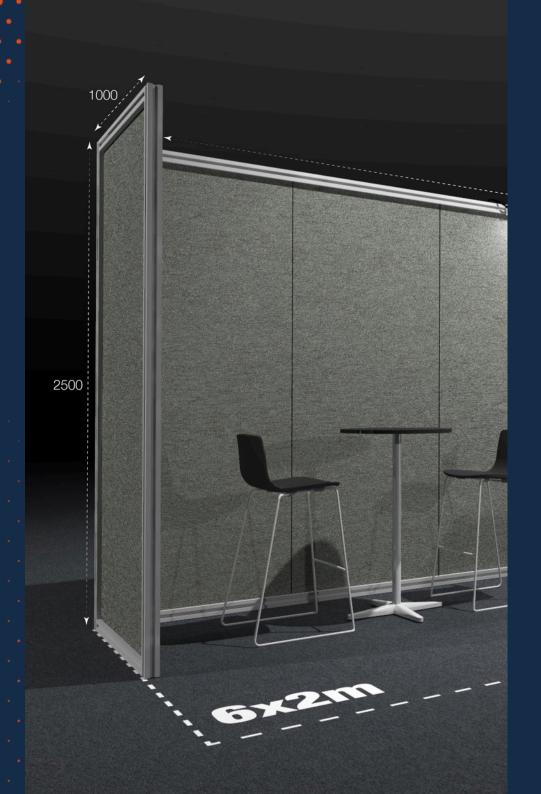

#### Platinum (6x2m) - Artwork

- Member £2,860 Non-Member £3,850
- (1m depth side walls)
- > Fully printed graphic background on recyclable card on all panels of shell scheme
- 2x Furniture packages choice of:
  - Poseur Table + 2 Chairs
  - Trestle Table + 2 Chairs
  - (Visite of the control of the contro
- 2x LED light bars
- 1x 500W socket
- 1x Lockable Cabinet with printed graphics
- > 4x Exhibitor Passes

# Non-Artwork Option

- Member £2,420 Non-Member £3,245
- Includes everything listed above except for fully printed graphics on your stand and lockable cabinet

Please note all costs are excluding VAT

|                    | Artwork |            | Non-Artwork |            |
|--------------------|---------|------------|-------------|------------|
| <b>SNS</b> 2025    | Member  | Non-Member | Member      | Non-Member |
| Bronze<br>(2x2m)   | £1,595  | £2,310     | £1,205      | £1,755     |
| Silver<br>(3x2m)   | £1,925  | £2,750     | £1,535      | £2,085     |
| Gold<br>(4x2m)     | £2,365  | £3,025     | £2,025      | £2,475     |
| Platinum<br>(6x2m) | £2,860  | £3,850     | £2,420      | £3,245     |