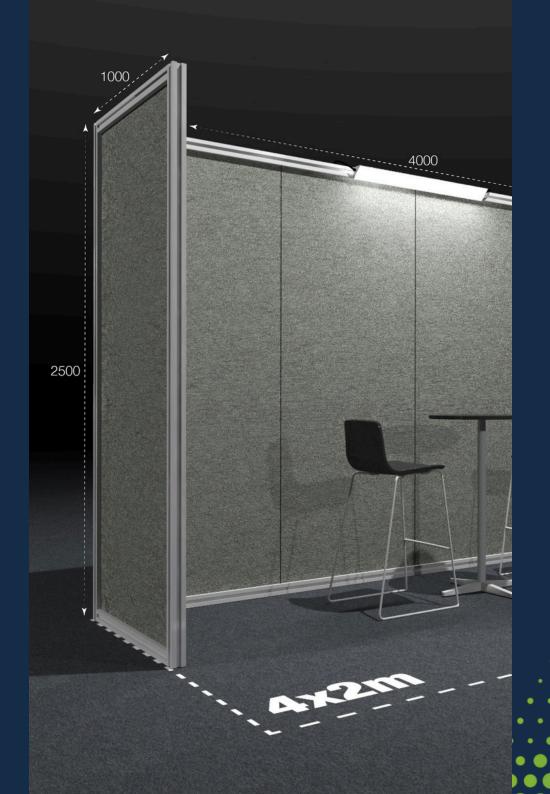

## Gold (4x2m) - Artwork

- Member £2,365 Non-Member £3,025
- > 4x2m (1m depth side walls)
- Fully printed graphic background on recyclable card on all panels of shell scheme
- > Furniture package choice of:
  - Poseur Table + 2 Chairs
  - Trestle Table + 2 Chairs
  - Ocafe Table + 2 Chairs
- 1x LED light bar
- 1x 500W socket
- 3x Exhibitor Passes

## **Non-Artwork Option**

- Member £2,025 Non-Member £2,475
- Includes everything listed above except for fully printed graphics on your stand
  - Please note all costs are excluding VAT