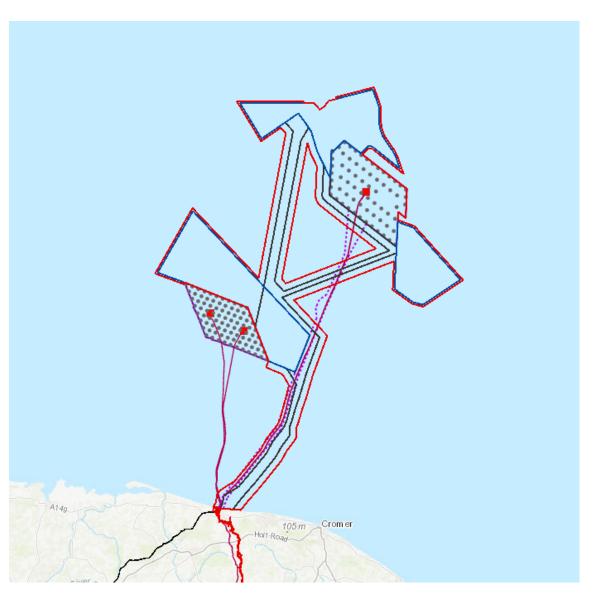

## SEP and DEP Project Recap

- Sheringham Shoal operational since 2012
- Dudgeon operational since 2017
- Agreement for Lease for extension projects signed in 2020
- Up to 23 new turbines in SEP
- Up to 30 new turbines in DEP
- Interlink cable corridors between SEP and DEP
- Two AC export cables to landfall in Weybourne

### Development Consent Order update

- DCO application for both SEP and DEP submitted September 2022
- Examination closed July 2023
- Examining Authority's recommendation report submitted to Secretary of State 17 October 2023
- Secretary of State delayed the consent decision deadline by 3 months to
  <u>17 April 2024</u>