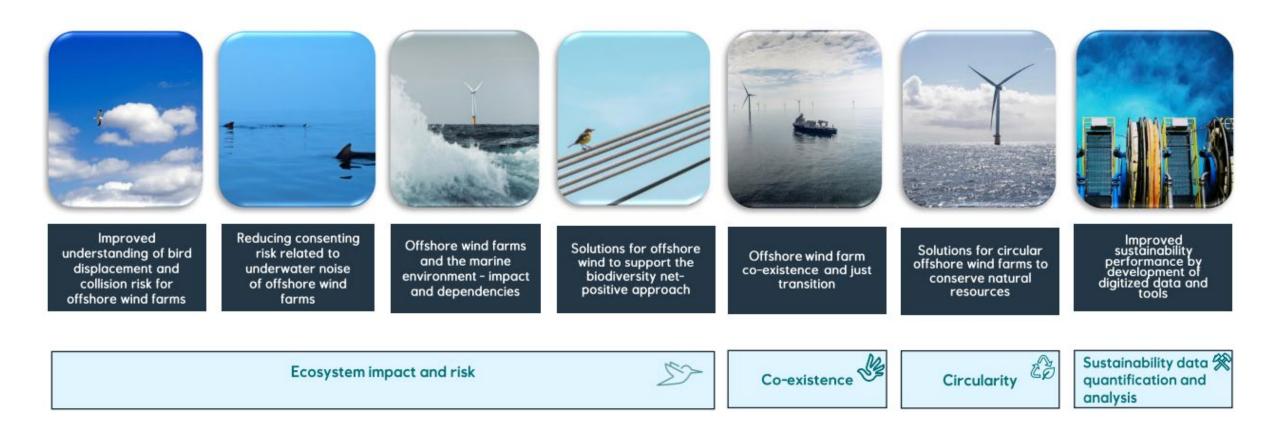

DEP Project Recap

- Sheringham Shoal operational since 2012
- Dudgeon operational since 2017
- Agreement for Lease for extension projects signed in 2020
- Up to 23 new turbines in SEP
- Up to 30 new turbines in DEP
- Interlink cable corridors between SEP and DEP
- Two AC export cables to landfall in Weybourne





### Development Consent Order update

- DCO application for both SEP and DEP submitted September 2022
- Examination closed July 2023
- Examining Authority's recommendation report submitted to Secretary of State 17 October 2023
- Secretary of State delayed the consent decision deadline by 3 months to
  <u>17 April 2024</u>







Upcoming Activities: Environmental Compensation

Habitats Regulations Assessment Derogation





## Research portfolio I Offshore wind Sustainability





#### EEEGR Marine Science and Technology Conference 2024 – SEP and DEP Project Update

Daniel Richards, SEP and DEP Offshore Consents Manager

© Equinor ASA

This presentation, including the contents and arrangement of the contents of each individual page or the collection of the pages, is owned by Equinor. Copyright to all material including, but not limited to, written material, photographs, drawings, images, tables and data remains the property of Equinor. All rights reserved. Any other use, reproduction, translation, adaption, arrangement, alteration, distribution or storage of this presentation, in whole or in part, without the prior written permission of Equinor is prohibited. The information contained in this presentation may not be accurate, up to date or applicable to the circ