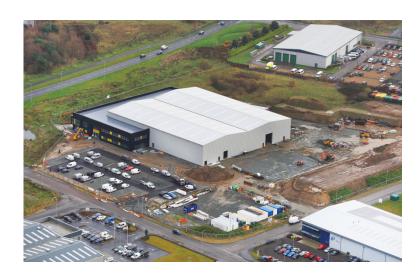

### **Great Yarmouth Energy Park**

### High Impact

- 650 new green jobs
- 130 new jobs from 2026 Vattenfall investment, over the 35 year lifetime
- 288,700 sqft of lettable space
- Economic activity in this sector is highvalue, GVA per job over three times that of the average for Norfolk.
- Supporting O&M for largest offshore wind zones in the world, powering 4.6m UK homes
- New Inward Investment